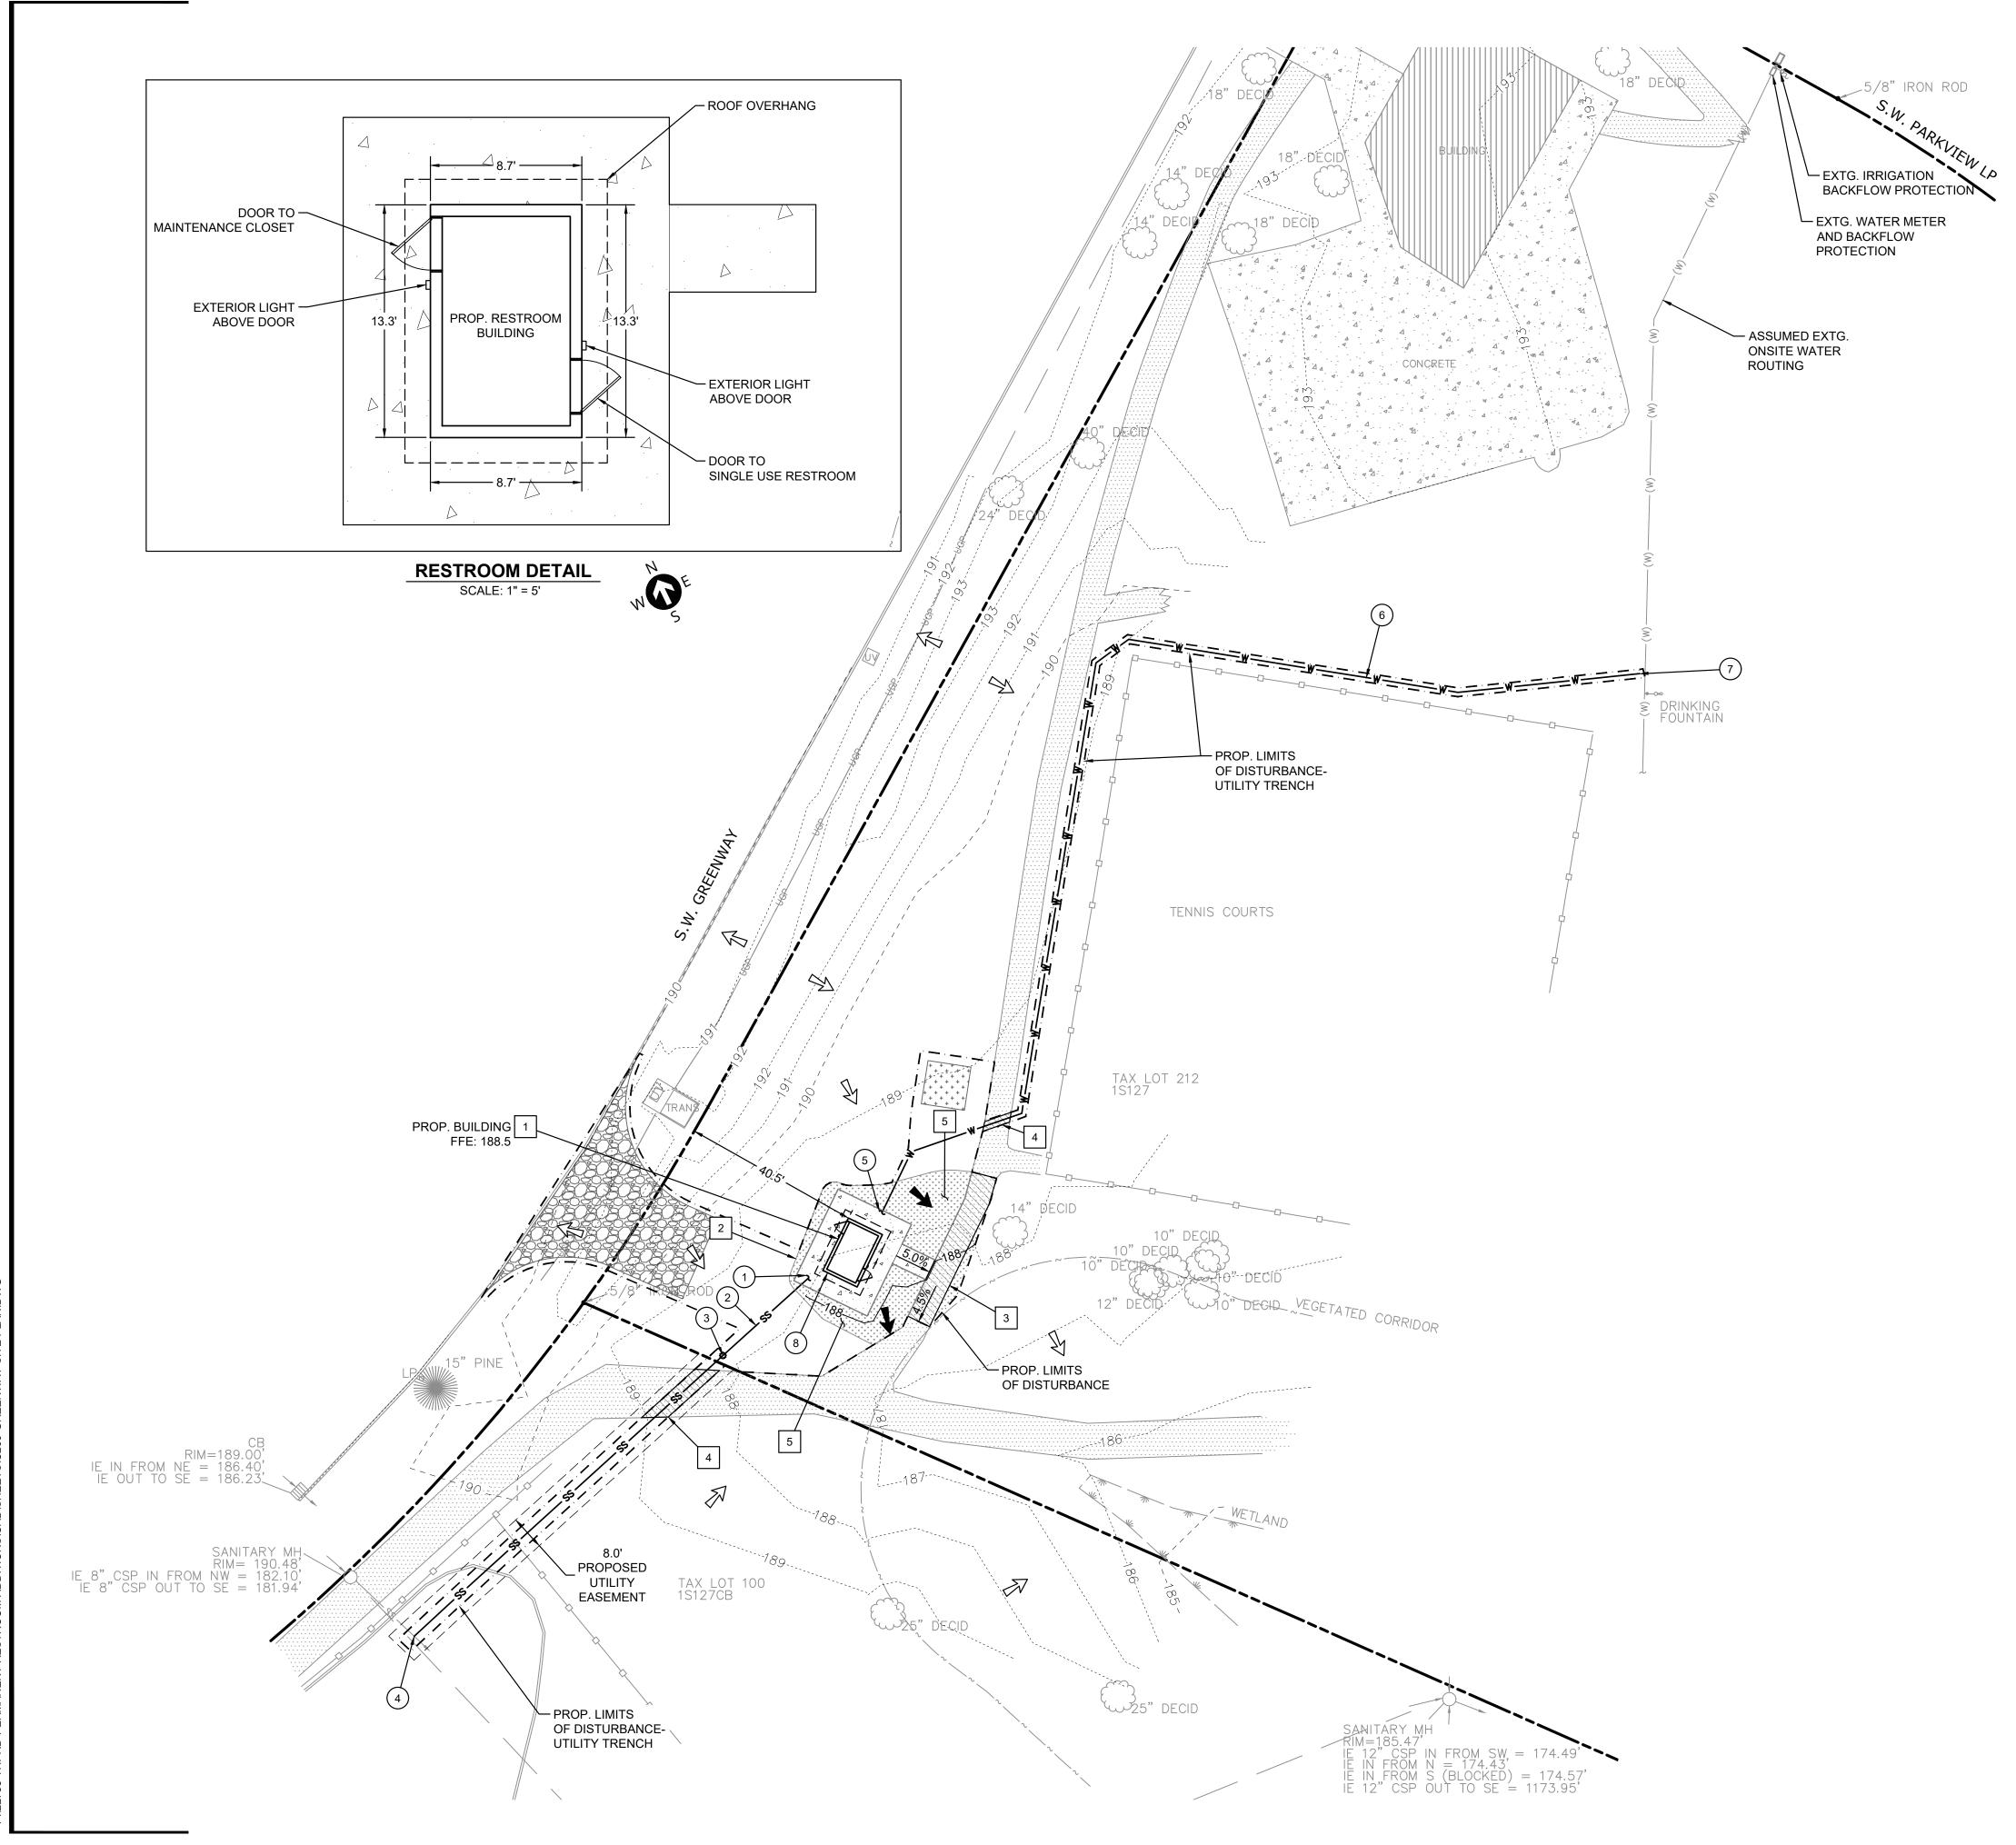

#### **DEMOLITION KEY NOTES**

(1) REMOVE EXTG. ASPHALT PAVEMENT PATH

2 PROTECT EXTG. TREE

3 PROTECT EXTG. TRANSFORMER AND UNDERGROUND POWER

#### **EROSION CONTROL KEY NOTES**

1 INSTALL AND MAINTAIN SEDIMENT FENCE

- 2 INSTALL AND MAINTAIN STRAW WATTLE
- $\langle 3 \rangle$  INSTALL AND MAINTAIN INLET PROTECTION
- (4) INSTALL AND MAINTAIN TREE PROTECTION FENCE
- INSTALL AND MAINTAIN STABILIZED CONSTRUCTION ENTRANCE  $\left< 5 \right>$
- 6 INSTALL AND MAINTAIN TEMPORARY SOIL/WASTE STOCKPILE AREA. PROTECT WITH PLASTIC SHEETING.

#### CONSTRUCTION KEY NOTES

| 1 | PROPOSED SINGLE STALL ROMTEC PREFABRICATED<br>RESTROOM BUILDING             |
|---|-----------------------------------------------------------------------------|
| 2 | PROPOSED CONCRETE PAVING                                                    |
| 3 | PROPOSED ASPHALT PAVING                                                     |
| 4 | PROPOSED HARDSCAPE TRENCH RESURFACING AS NEEDED FOR UTILITY INSTALLATION    |
| 5 | PROPOSED LANDSCAPING<br>ALL DISTURBED AREAS TO BE SEEDED WITH LAWN SEED MIX |
|   |                                                                             |

#### UTILITY KEY NOTES

| $\begin{pmatrix} 1 \end{pmatrix}$ | PROPOSED SANITARY SEWER CONNECTION TO BUILDING |
|-----------------------------------|------------------------------------------------|
| $\sim$                            |                                                |

- 2 PROPOSED 4" SANITARY SEWER PIPE
- 3 PROPOSED SANITARY SEWER CLEANOUT
- 4 PROPOSED SANITARY SEWER CONNECTION TO MAIN
- 5 PROPOSED DOMESTIC WATER CONNECTION TO BUILDING
- 6 PROPOSED 1" DOMESTIC WATER PIPE
- PROPOSED DOMESTIC WATER CONNECTION TO EXTG. WATERLINE NEAR EXTG. DRINKING FOUNTAIN. CONTRACTOR TO VERIFY IN FIELD EXTG. WATERLINE LOCATION.  $\overline{7}$
- 8 UNDERGROUND POWER CONNECTION TO BUILDING (DESIGN BY OTHERS)