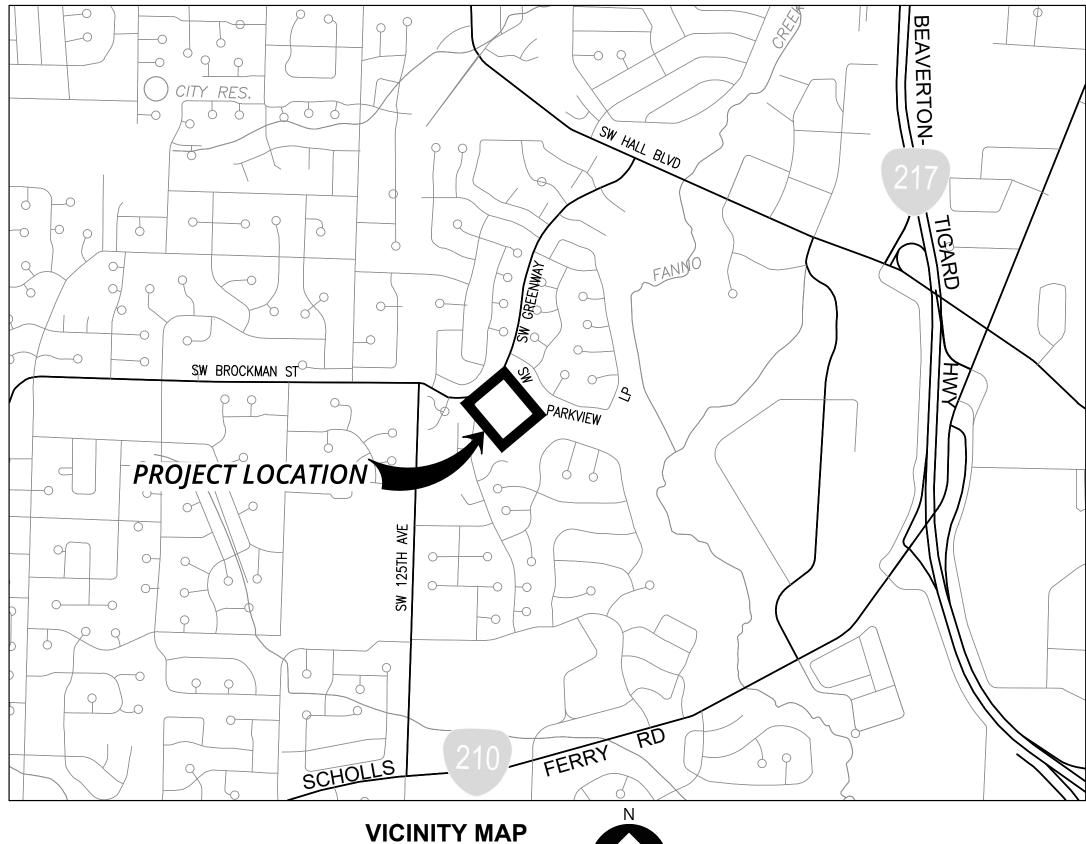

#### LOCATION

THPRD GREENWAY PARK NEAR INTERSECTION OF SW BEAVERTON, OREGON

#### SECTION, TOWNSHIP, RANGE

TAX LOTS 212 IN THE NORTHWEST 1/4 AND SOUTHWEST GREENWAY AND SW PARKVIEW LOOP 1/4 OF SECTION 27, T. 1 S., R. 1 W., W.M. CITY OF BEAVERTON, WASHINGTON COUNTY, OREGON