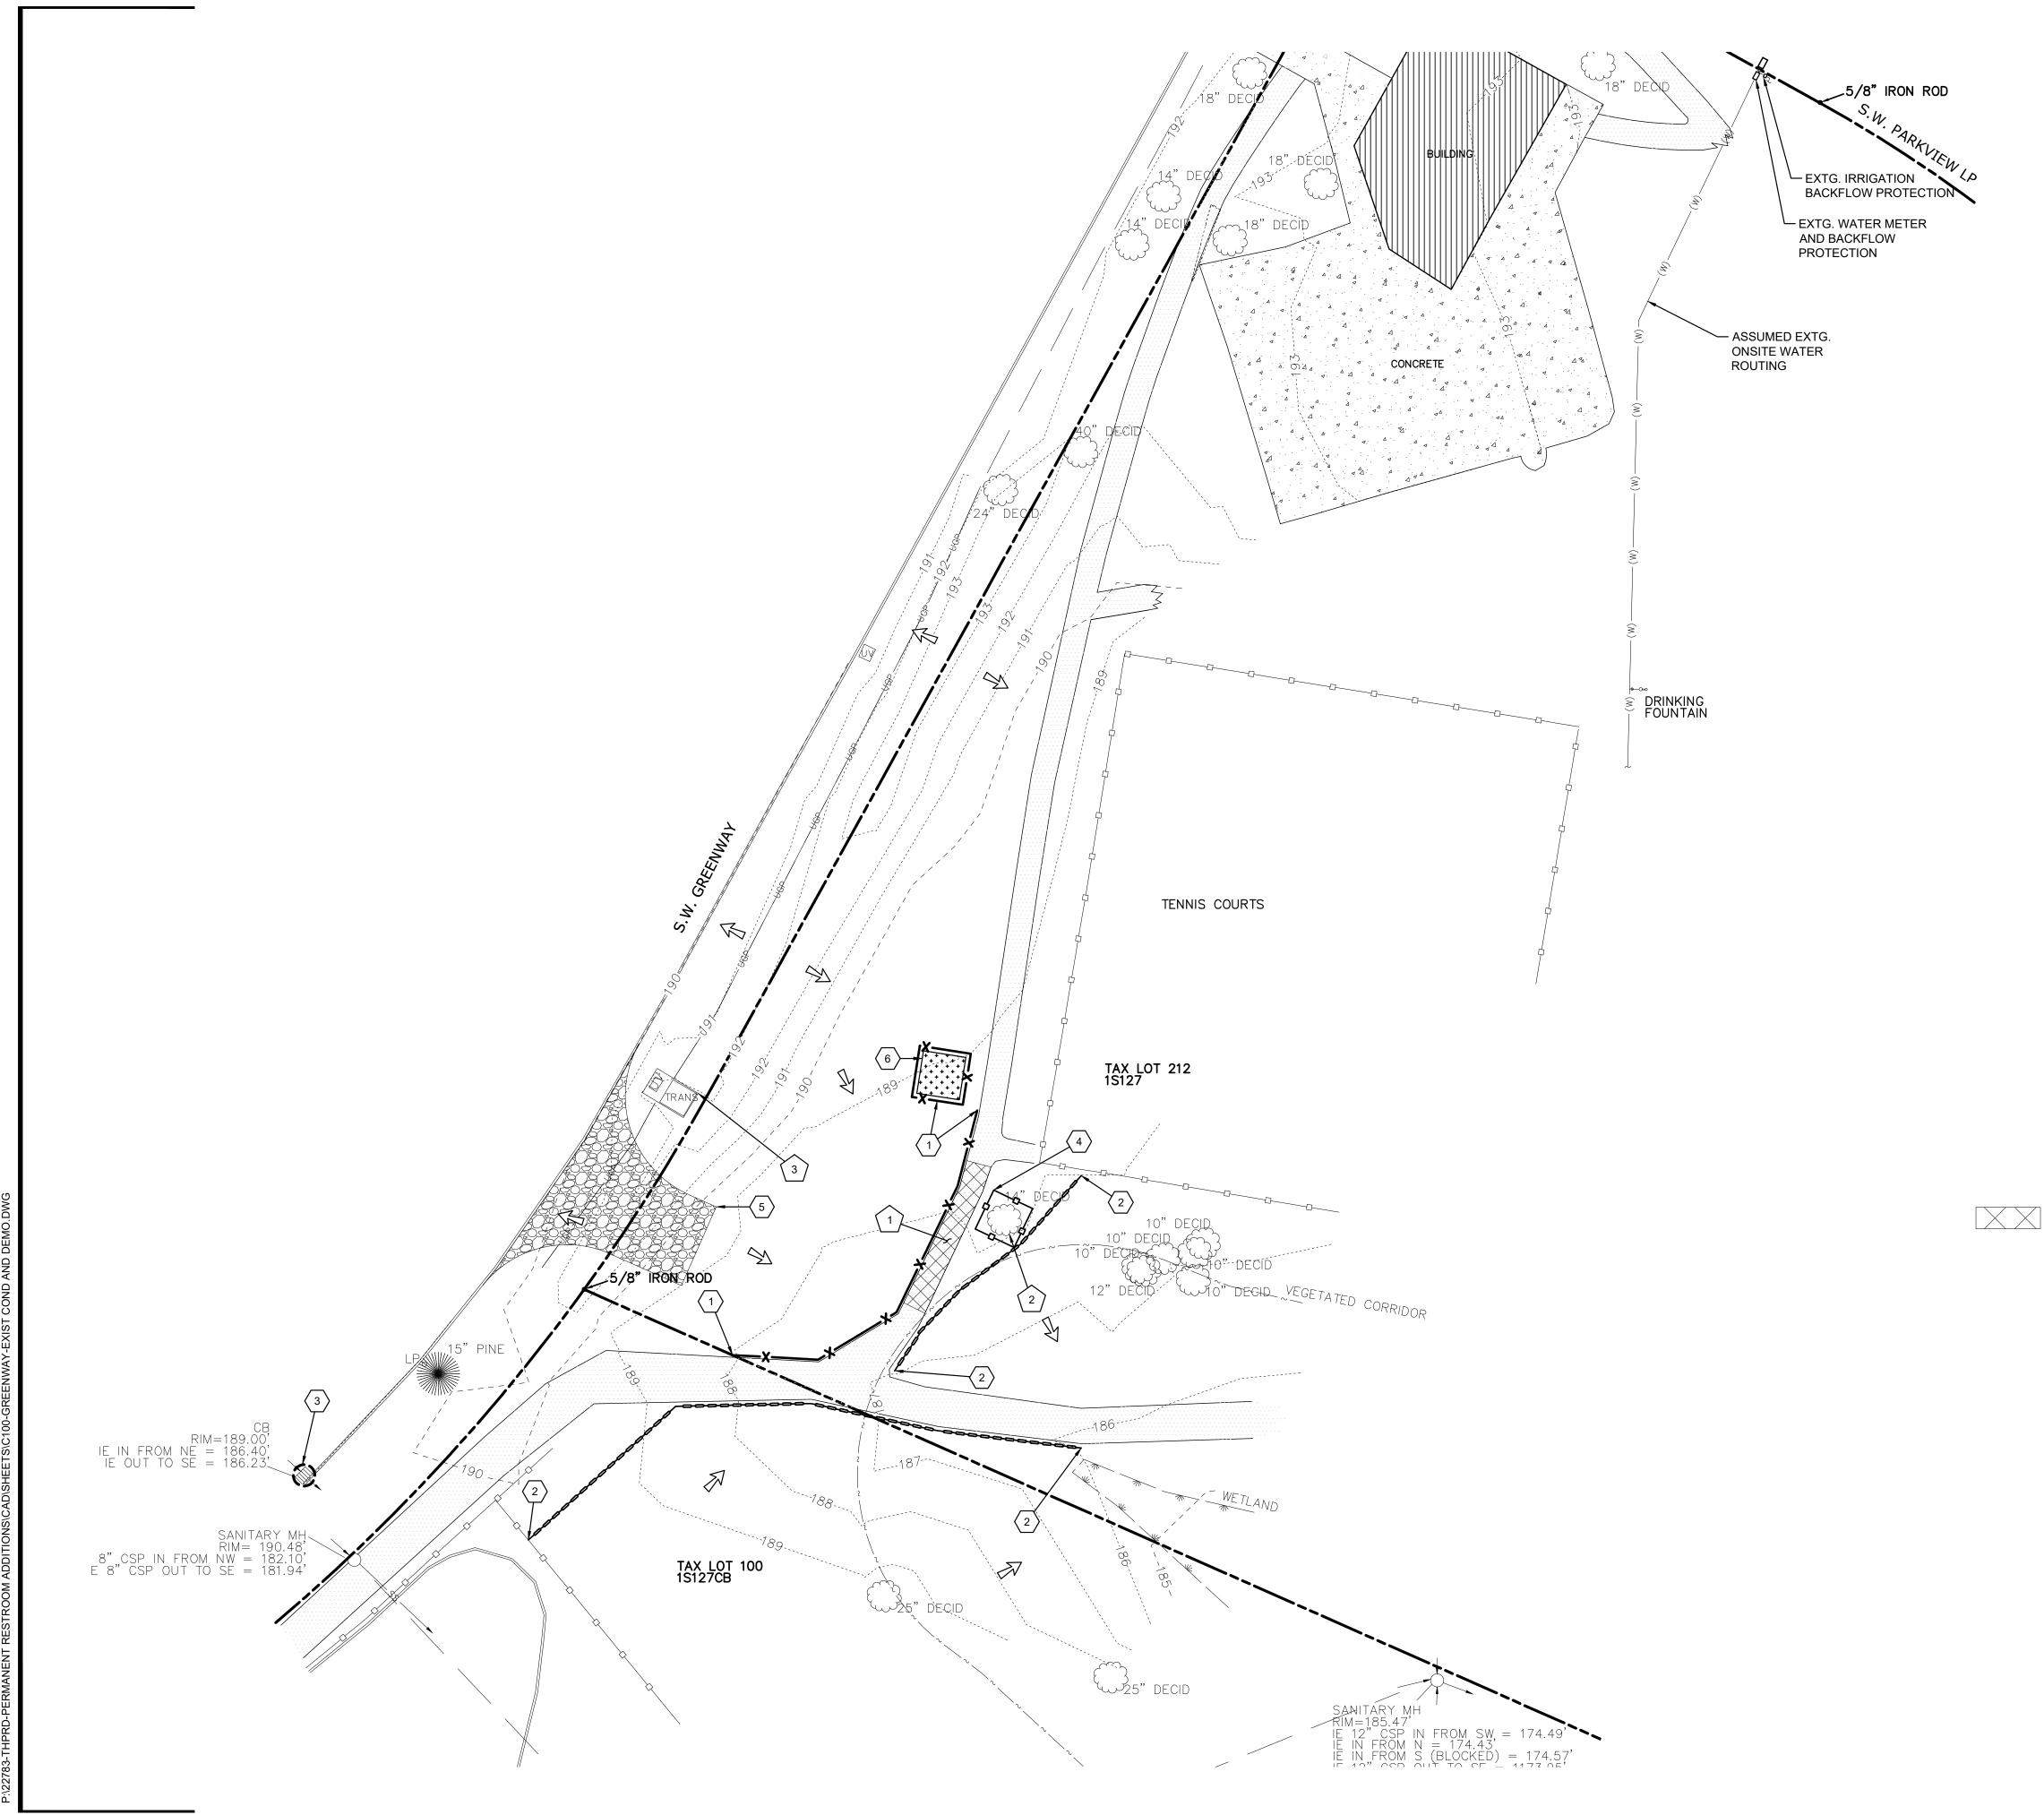

#### **DEMOLITION KEY NOTES**

(1) REMOVE EXTG. ASPHALT PAVEMENT PATH

2 PROTECT EXTG. TREE

3 PROTECT EXTG. TRANSFORMER AND UNDERGROUND POWER

#### LOCATION

THPRD GREENWAY PARK NEAR INTERSECTION OF SW BEAVERTON, OREGON

#### TAX LOT(S)

TAX MAP: 1S12700 TAX LOTS: 212, 400, 500, 1200, 5100

#### SECTION, TOWNSHIP, RANGE

TAX LOTS 212 IN THE NORTHWEST 1/4 AND SOUTHWEST GREENWAY AND SW PARKVIEW LOOP 1/4 OF SECTION 27, T. 1 S., R. 1 W., W.M. CITY OF BEAVERTON, WASHINGTON COUNTY, OREGON