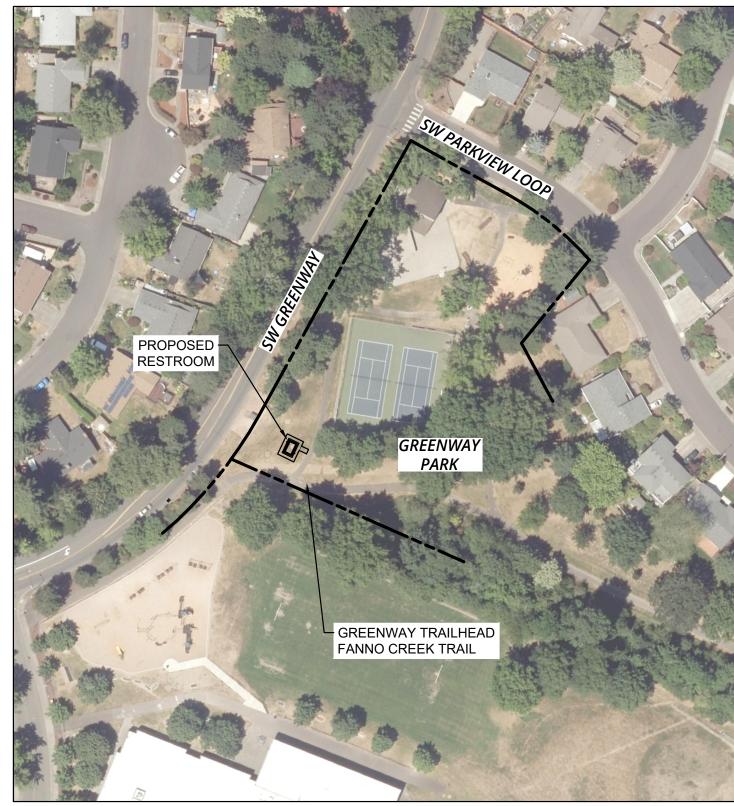

#### LOCATION

THPRD GREENWAY PARK NEAR INTERSECTION OF SW BEAVERTON, OREGON

#### CONSTRUCTION KEY NOTES

| 1 | PROPOSED SINGLE STALL ROMTEC PREFABRICATED<br>RESTROOM BUILDING             |
|---|-----------------------------------------------------------------------------|
| 2 | PROPOSED CONCRETE PAVING                                                    |
| 3 | PROPOSED ASPHALT PAVING                                                     |
| 4 | PROPOSED HARDSCAPE TRENCH RESURFACING AS NEEDED FOR UTILITY INSTALLATION    |
| 5 | PROPOSED LANDSCAPING<br>ALL DISTURBED AREAS TO BE SEEDED WITH LAWN SEED MIX |
|   |                                                                             |